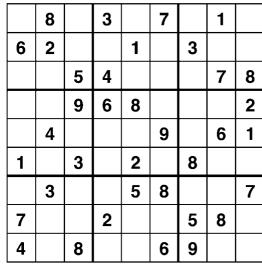

### Weekly **SUDOKU**

by Linda Thistle

Place a number in the empty boxes in such a way that each row across, each column down and each small 9-box square contains all of the numbers from one to nine.

#### **DIFFICULTY THIS WEEK: ★**

★ Moderate ★★ Challenging ★★★ HOO BOY!

© 2010 King Features Synd., Inc.

Answers for these puzzles can be found on page D-6